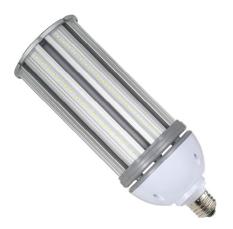

## 54W LED Retrofit Lamp

Order Code: LP48791

#### Description

Venture Lighting's LED Retrofit lamps are the ideal upgrade solution to traditional HID lamp technologies. Venture's LED Retrofit lamps are a simple energy saving solution for providing significant maintenance savings. The integrated driver design is an ideal upgrade from traditional technologies.