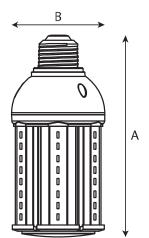

onger life and 80% energy savings compared to HID
- 5 year warranty
- Universal burn position
- Easy installation
- Reduced maintenance costs

#### **Applications**

- Post top
- Wallpack
- Area lighting
- Flood lighting
- Garage lighting
- General illumination

#### Notes

- The use of an external surge protection device is recommended
- Operating temp. range between -40°F and 122°F (-40°C and 50°C)
- Suitable for use in open and enclosed luminaires
- Suitable for use in dry and damp environments
- Do not use where exposed to water or outdoors without an appropriate enclosed luminaire
- Lamps have clear polycarbonate cover lenses

### Warranty

For warranty information refer to: www.venturelighting.com/resources/warranties



Revision: 03, 07-Sept 2022



# Venture 54W LED Retrofit Lamp





Easy to install - bypass ballast and provide voltage directly to lamp

(800) 451-2606

6675 Parkland Blvd., Suite 100 Solon, Ohio 44139 USA

Email: Venture\_Lighting@VentureLighting.com

VentureLighting.com