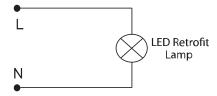

# Venture 54W LED Retrofit Lamp

Easy to install - bypass ballast and provide voltage directly to lamp

(800) 451-2606

6675 Parkland Blvd., Suite 100 Solon, Ohio 44139 USA

Email: Venture\_Lighting@VentureLighting.com