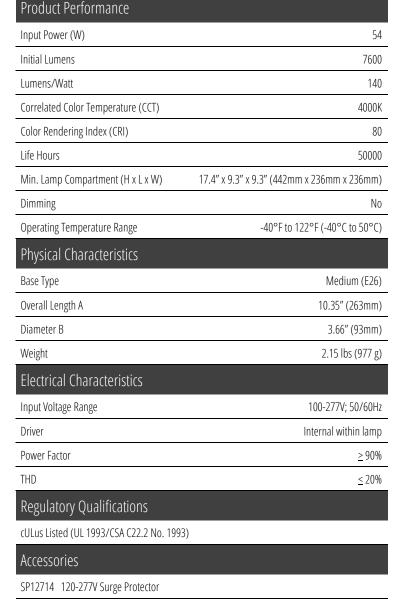

its

- Energy Savings Replacement for MH or HPS
- Up to 5 times longer life and 80% energy savings compared to HID
- 5 year warranty
- Universal burn position
- Easy installation
- Reduced maintenance costs

#### **Applications**

- Post top
- Wallpack
- Area lighting
- Flood lighting
- Garage lighting
- General illumination

#### Notes

- The use of an external surge protection device is recommended
- Operating temp. range between -40°F and 122°F (-40°C and 50°C)
- Suitable for use in open and enclosed luminaires
- Suitable for use in dry and damp environments
- Do not use where exposed to water or outdoors without an appropriate enclosed luminaire
- Lamps have clear polycarbonate cover lenses

### Warranty

For warranty information refer to: www.venturelighting.com/resources/warranties



Revision: 03, 07-Sept 2022



# Venture 54W LED Retrofit Lamp





Easy to install - bypass ballast and provide voltage directly to lamp

(800) 451-2606

6675 Parkland Blvd., Suite 100 Solon, Ohio 44139 USA

Email: Venture\_Lighting@VentureLighting.com

VentureLighting.com