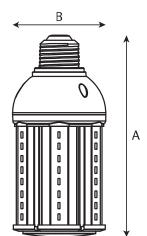

## Warranty

For warranty information refer to: www.venturelighting.com/resources/warranties

| Product Performance                             |                                       |
|-------------------------------------------------|---------------------------------------|
| Input Power (W)                                 | 45                                    |
| Bare Lamp Lumens                                | 5400                                  |
| DLC Rated Lumens                                | 4200                                  |
| Lumens/Watt (Bare Lamp)                         | 120                                   |
| Correlated Color Temperature (CCT)              | 5000K                                 |
| Color Rendering Index (CRI)                     | 80                                    |
| Life Hours                                      | 50000                                 |
| Min. Lamp Compartment (H x L x W)               | 11" x 8" x 8" (279mm x 203mm x 203mm) |
| Dimming                                         | No                                    |
| Operating Temperature Range                     | -40°F to 122°F (-40°C to 50°C)        |
| Physical Characteristics                        |                                       |
| Base Type                                       | Mogul (E39)                           |
| Overall Length A                                | 10.13" (257mm)                        |
| Diameter B                                      | 3.66" (93mm)                          |
| Weight                                          | 2.06 lbs (933 g)                      |
| Electrical Characteristics                      |                                       |
| Input Voltage Range                             | 100-277V; 50/60Hz                     |
| Driver                                          | Internal within lamp                  |
| Power Factor                                    | ≥ 90%                                 |
| THD                                             | <u>≤</u> 20%                          |
| Regulatory Qualifications                       |                                       |
| cULus Listed (UL 1993/CSA C22.2 No. 1993)       |                                       |
| cULus Classified (UL 1598C/CSA C22.2 No. 250.1) |                                       |
| Accessories                                     |                                       |
| SP12714 120-277V Surge Protector                |                                       |
|                                                 |                                       |