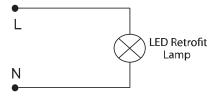

# Venture 45W LED Retrofit Lamp

Easy to install - bypass ballast and provide voltage directly to lamp

(800) 451-2606

6675 Parkland Blvd., Suite 100 Solon, Ohio 44139 USA

 ${\it Email}. \ {\it Venture\_Lighting@VentureLighting.com}$ 