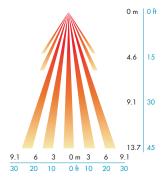

#### notes

Coverages shown in diagrams are maximum, measured in linear feet.
They represent coverage for full-step walking motion, with no barriers or obstacles.

#### High Mount Lens (Area Lighting) - Side View