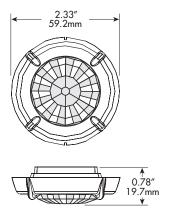

# Wireless Programmed Sensor Lens Lens for High Mount Applications (Area Lighting)

product number: PH47512

### overview

This lens is specifically designed for high mount applications like area lighting. It is to be used in conjunction with the wireless programmed sensor (Venture Order Code# PH41817). The wireless programmed sensor utilizes 100% Digital Passive Infrared (PIR) technology that is tuned for walking size motion while preventing false tripping from the environment.

#### notes

Coverages shown in diagrams are maximum, measured in linear feet.
They represent coverage for full-step walking motion, with no barriers or obstacles.

## coverage patterns

#### High Mount Lens (Area Lighting) - Side View





## lens diagram







VentureLighting.com