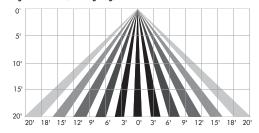

#### notes

Coverages shown in diagrams are maximum, measured in linear feet.
They represent coverage for full-step walking motion, with no barriers or obstacles.

## coverage patterns