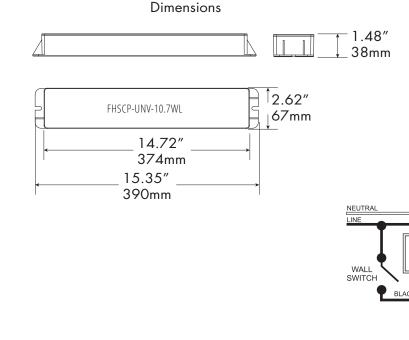

This Driver Will Operate The Following LED Modules: Any LED module designed to accept constant input current of 214-535mA and that has a forward input voltage range of 20-50VDC.

| Fixture Color | Black  |
|---------------|--------|
| Length        | 15.35" |
| Width         | 2.62"  |
| Height        | 1.48″  |