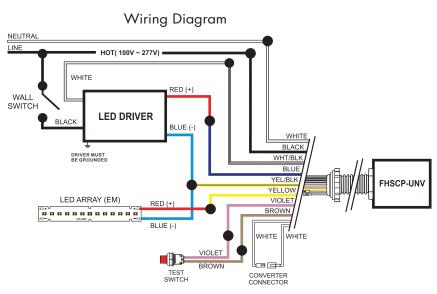

## Decsription

cULus

The LED battery back-up system is compatible with Venture Lighting's LED Downlight Retrofit Kits. In the event of a power failure, the LED battery back-up system switches on and will operate the fixture for 90 minutes. The LED battery back-up system contains a self-contained battery, charger, and converter circuit.