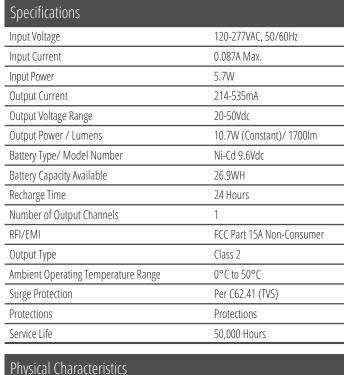

This Driver Will Operate The Following LED Modules: Any LED module designed to accept constant input current of 214-535mA and that has a forward input voltage range of 20-50VDC.

| Fixture Color | Black  |
|---------------|--------|
| Length        | 15.35" |
| Width         | 2.62"  |
| Height        | 1.48″  |