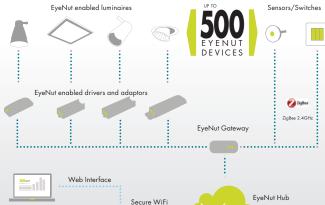

# **EyeNut for Indoor**

INGENIOUS CONTROL

EyeNut is a unique web-based, wireless control, monitoring and management system for indoor lighting. It gives users the freedom to commission, configure and completely control their own lighting to maximize energy savings and reduce carbon emissions.

Installation and initial configuration is simple and controls can be altered at the touch of a button to meet a building's changing needs. Comparisons with existing technology are impressive; it is capable of controlling 500 EyeNut devices from one wireless gateway compared to DALI's 64. EyeNut will also allow connection to Building Management Systems and enable a variety of control strategies to be employed, for example daylight harvesting, occupancy sensing, time scheduling, and scene setting.