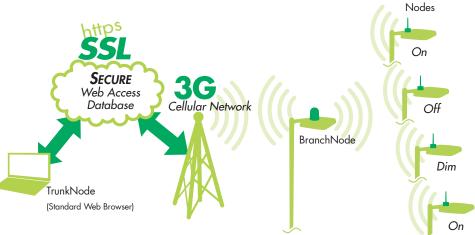

### LeafNut® for Outdoor

Venture's LeafNut® system is an advanced intelligent wireless control system for area and street lighting. The LeafNut "nodes" are housed in each light fixture and communicate via radio, satellite and cellular systems to deliver control and status messages to a secure web page accessed from any web based computer. You can control, adjust, monitor and receive maintenance messages from each light fixture. With an upgrade kit of energy efficient pulse start ballasts and Uni-Form® lamps plus the power of the LeafNut system, you can drastically reduce your energy consumption expenses while improving with bright, white site lighting.