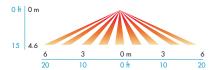

#### notes

• Coverages shown in diagrams are maximum, measured in linear feet. They represent coverage for full-step walking motion, with no barriers

### coverage patterns

Low Mount Lens (Parking Garage Lighting) - Side View