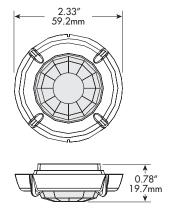

# Wireless Programmed Sensor Lens Lens for Low Mount Applications (Parking Garage Lighting)

PH18673 product number:

#### overview

This lens is specifically designed for low mount applications like parking garage lighting. It is to be used in conjunction with the wireless programmed sensor (Venture Order Code# PH41817). The wireless programmed sensor utilizes 100% Digital Passive Infrared (PIR) technology that is tuned for walking size motion while preventing false tripping from the environment.

#### notes

• Coverages shown in diagrams are maximum, measured in linear feet. They represent coverage for full-step walking motion, with no barriers

### coverage patterns

Low Mount Lens (Parking Garage Lighting) - Side View





## lens diagram