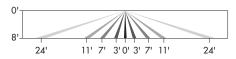

#### notes

• Coverages shown in diagrams are maximum, measured in linear feet. They represent coverage for full-step walking motion, with no barriers

### coverage patterns

Low Mount Lens (Parking Garage Lighting) - Side View