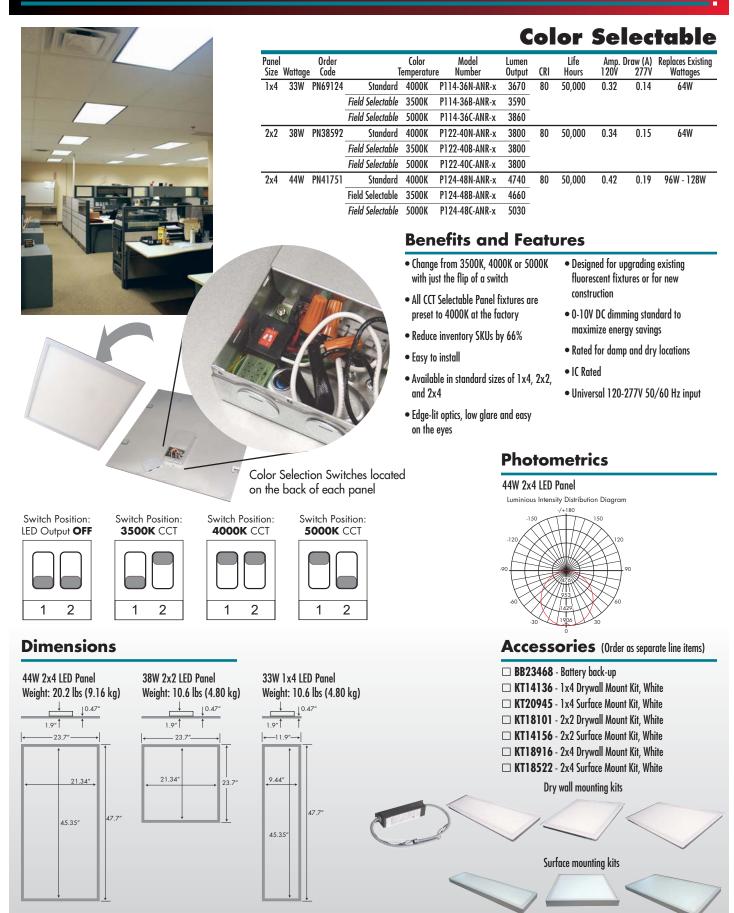

## **LED Color Selectable Panels**

Change from 3500K, 4000K or 5000K with just the flip of a switch. Venture Lighting's color temperature selectable LED panels are low profile, lightweight, and designed for long life and low maintenance. These thin luminaires are designed to quickly and easily upgrade existing fluorescent fixtures and be more versatile than other LED panels. The high performance LED source is mounted to ensure proper thermal management of the system. Each fixture is capable of changing CCT with a simple flip of a switch. The CCT Selection method allows for a cost effective method to reduce stocking inventory by 66%. All CCT Selectable Panel fixtures are preset to 4000K at the factory.