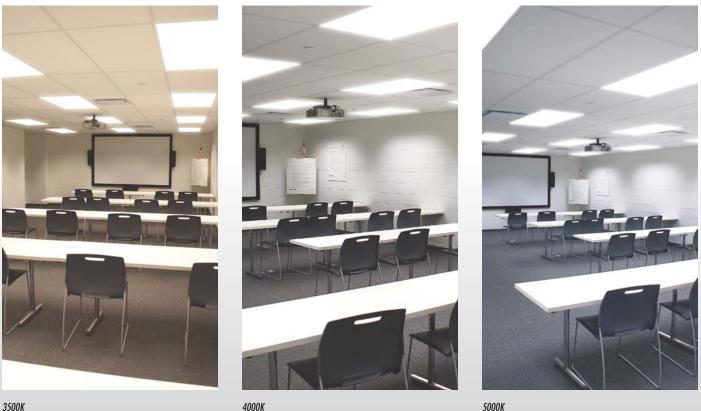

## **LED Color Selectable Panels**

Change from 3500K, 4000K or 5000K with just the flip of a switch. Venture Lighting's color temperature selectable LED panels are low profile, lightweight, and designed for long life and low maintenance. These thin luminaires are designed to quickly and easily upgrade existing fluorescent fixtures and be more versatile than other LED panels. The high performance LED source is mounted to ensure proper thermal management of the system. Each fixture is capable of changing CCT with a simple flip of a switch. The CCT Selection method allows for a cost effective method to reduce stocking inventory by 66%. All CCT Selectable Panel fixtures are preset to 4000K at the factory.

4000K

5000K