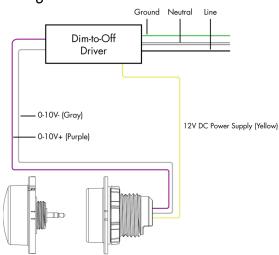

# Wiring

| Electrical Characteristics |                                  |
|----------------------------|----------------------------------|
| Input Voltage              | 12V DC                           |
| Power Consumption          | 0.1W                             |
| Mode Setting               | A, B, C, D, E                    |
| Dimming Level Setting      | 10%/20%/30%/50%/60%/70%/80%/100% |
| Delay Time Setting         | 10s/1min/5min/10min/30min        |