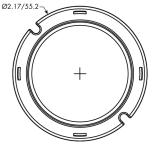

#### Warranty

For warranty information refer to: www.venturelighting.com/resources/warranties

| Physical Characteristics    |                                      |
|-----------------------------|--------------------------------------|
| Length                      | 1.74" (44.3 mm)                      |
| Diameter                    | 2.17" (55.2mm)                       |
| Operating Temperature Range | -30°F to ~ +131°F (-30°C to ~ +55°C) |
| Mounting Height             | 40ft / 12.2m Max                     |
| Detection Range             | 100ft / 30.5m Max                    |
|                             |                                      |