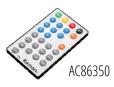

The wide range of sensor settings are adjusted via the handheld remote (AC86350). The many combinations of settings will easily cover most control schemes and needs.

#### Accessories

AC86350 Sensor Handheld Programmer

Revision: 01, 07-Nov 2022