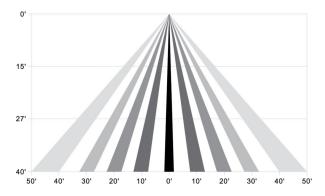

# Coverage

#### Warranty

For warranty information refer to: www.venturelighting.com/resources/warranties

| Physical Characteristics    |                                      |
|-----------------------------|--------------------------------------|
| Length                      | 1.74" (44.3 mm)                      |
| Diameter                    | 2.17" (55.2mm)                       |
| Operating Temperature Range | -30°F to ~ +131°F (-30°C to ~ +55°C) |
| Mounting Height             | 40ft / 12.2m Max                     |
| Detection Range             | 100ft / 30.5m Max                    |
|                             |                                      |