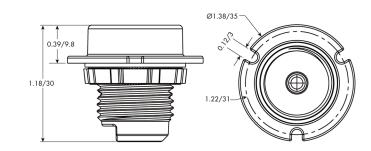

# Dimensions

#### Warranty

For warranty information refer to: www.venturelighting.com/resources/warranties

| Physical Characteristics    |                                      |
|-----------------------------|--------------------------------------|
| Length                      | 1.74" (44.3 mm)                      |
| Diameter                    | 2.17" (55.2mm)                       |
| Operating Temperature Range | -30°F to ~ +131°F (-30°C to ~ +55°C) |
| Mounting Height             | 40ft / 12.2m Max                     |
| Detection Range             | 100ft / 30.5m Max                    |
|                             |                                      |