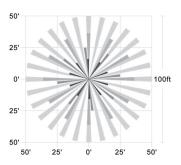

# Coverage

#### Warranty

For warranty information refer to: www.venturelighting.com/resources/warranties

| Physical Characteristics    |                                      |
|-----------------------------|--------------------------------------|
| Length                      | 1.74" (44.3 mm)                      |
| Diameter                    | 2.17" (55.2mm)                       |
| Operating Temperature Range | -30°F to ~ +131°F (-30°C to ~ +55°C) |
| Mounting Height             | 40ft / 12.2m Max                     |
| Detection Range             | 100ft / 30.5m Max                    |
|                             |                                      |