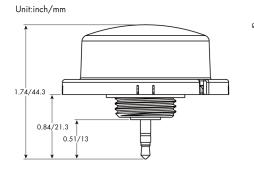

# Dimensions

#### Warranty

For warranty information refer to: www.venturelighting.com/resources/warranties

| Physical Characteristics    |                                      |
|-----------------------------|--------------------------------------|
| Length                      | 1.74" (44.3 mm)                      |
| Diameter                    | 2.17" (55.2mm)                       |
| Operating Temperature Range | -30°F to ~ +131°F (-30°C to ~ +55°C) |
| Mounting Height             | 40ft / 12.2m Max                     |
| Detection Range             | 100ft / 30.5m Max                    |
|                             |                                      |