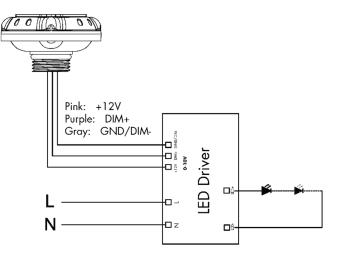

| Electrical Characteristics |               |
|----------------------------|---------------|
| Operating Voltage          | 12V DC        |
| Operating Current          | 30mA          |
| Output                     | DIM 0-10V     |
| Stand-by Power             | <0.5W         |
| Microwave Frequency        | 5.8GHz ±75MHz |
| Microwave Power            | <0.5mW        |
| Detection Angle            | 30-150°       |
|                            |               |