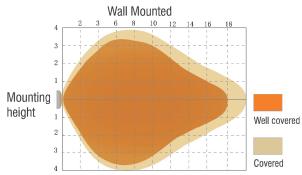

### Warranty

For warranty information refer to: www.venturelighting.com/resources/warranties

| Physical Characteristics    |                                                                       |
|-----------------------------|-----------------------------------------------------------------------|
| Length                      | 1.3" (33 mm)                                                          |
| Diameter                    | 2.2" (56mm)                                                           |
| Operating Temperature Range | -13°F to ~ +140°F (-25°C to ~ +60°C)                                  |
| Mounting Height             | 49.2ft / 15m Max (ceiling mounted)                                    |
| Detection Range             | 49.2ft / 15m Max (ceiling mounted)<br>65.6ft / 20m Max (wall mounted) |

# Coverage

**1** 0.39'