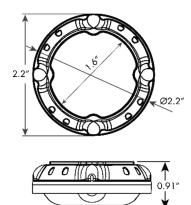

### Warranty

For warranty information refer to: www.venturelighting.com/resources/warranties

| Physical Characteristics    |                                                                       |
|-----------------------------|-----------------------------------------------------------------------|
| Length                      | 1.3" (33 mm)                                                          |
| Diameter                    | 2.2" (56mm)                                                           |
| Operating Temperature Range | -13°F to ~ +140°F (-25°C to ~ +60°C)                                  |
| Mounting Height             | 49.2ft / 15m Max (ceiling mounted)                                    |
| Detection Range             | 49.2ft / 15m Max (ceiling mounted)<br>65.6ft / 20m Max (wall mounted) |

# Dimensions

M20