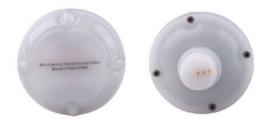

Programmable Microwave Motion/Dim/Photocell Sensor Order Code: PH53207

### Description

The Plug-and-Play microwave motion sensor is field installable and does not require any wiring. The sensor simply screws into a socket provided on several Venture Lighting fixtures as a standard feature.