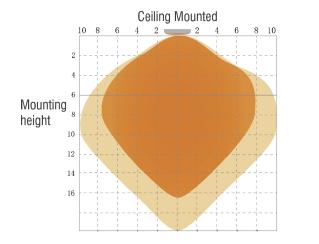

### Warranty

For warranty information refer to: www.venturelighting.com/resources/warranties

| Physical Characteristics    |                                                                       |
|-----------------------------|-----------------------------------------------------------------------|
| Length                      | 1.3" (33 mm)                                                          |
| Diameter                    | 2.2" (56mm)                                                           |
| Operating Temperature Range | -13°F to ~ +140°F (-25°C to ~ +60°C)                                  |
| Mounting Height             | 49.2ft / 15m Max (ceiling mounted)                                    |
| Detection Range             | 49.2ft / 15m Max (ceiling mounted)<br>65.6ft / 20m Max (wall mounted) |

# Coverage

**1** 0.39'