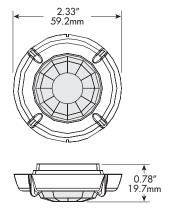

# Wireless Programmed Sensor Lens Lens for Low Mount Applications (Parking Garage Lighting)

PH18673 product number:

#### overview

This lens is specifically designed for low mount applications like parking garage lighting. It is to be used in conjunction with the wireless programmed sensor (Venture Order Code# PH41817). The wireless programmed sensor utilizes 100% Digital Passive Infrared (PIR) technology that is tuned for walking size motion while preventing false tripping from the environment.

#### notes

• Coverages shown in diagrams are maximum, measured in linear feet. They represent coverage for full-step walking motion, with no barriers

### coverage patterns

Low Mount Lens (Parking Garage Lighting) - Side View





## lens diagram