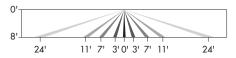

#### notes

• Coverages shown in diagrams are maximum, measured in linear feet. They represent coverage for full-step walking motion, with no barriers

### coverage patterns

Low Mount Lens (Parking Garage Lighting) - Side View