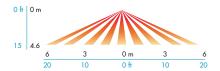

#### notes

• Coverages shown in diagrams are maximum, measured in linear feet. They represent coverage for full-step walking motion, with no barriers

### coverage patterns

Low Mount Lens (Parking Garage Lighting) - Side View