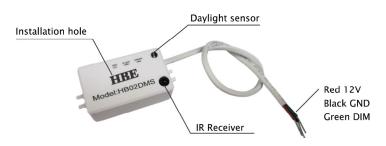

|
| Operating Voltage           |                                     |
|                             | 12V DC                              |
| Operating Current           | 12V DC<br><25mA                     |
|                             |                                     |
| Operating Current           | <u>&lt;</u> 25mA                    |
| Operating Current Output    | <u>&lt;</u> 25mA<br>DIM 0-10V       |

### Regulatory Characteristics

**RoHS** compliant

IP20 Rated

### **Default Settings**

Detection Area: 100%

Hold Time: 5 seconds

Daylight Threshold: Disabled

Standby Time: 0 seconds

Standby Dimming Level: 10%

### Accessories

AC13752 Sensor Handheld Programmer

Revision: 01, 03-Nov 2022





# Programmable Microwave Motion/Dim/Photocell Sensor



## Dimensions



## Wiring Diagram



## Coverage

Typical installation height 26.2ft – 49.2ft (8-15m).

This figure indicates the maximum distance at the highest mounting height with 100% sensitivity.



### (800) 451-2606

6675 Parkland Blvd., Suite 100 Solon, Ohio 44139 USA Email: Venture\_Lighting@VentureLighting.com

## VentureLighting.com



© 2022 Venture Lighting International Venture Lighting is a registered trademark of Venture Lighting International.