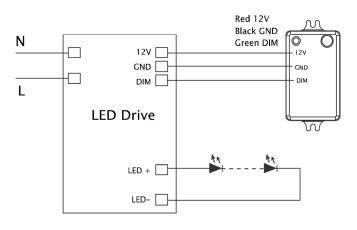

ltage           |                                     |
|                             | 12V DC                              |
| Operating Current           | 12V DC<br><25mA                     |
|                             |                                     |
| Operating Current           | <u>&lt;</u> 25mA                    |
| Operating Current Output    | <u>&lt;</u> 25mA<br>DIM 0-10V       |

### Regulatory Characteristics

**RoHS** compliant

IP20 Rated

### **Default Settings**

Detection Area: 100%

Hold Time: 5 seconds

Daylight Threshold: Disabled

Standby Time: 0 seconds

Standby Dimming Level: 10%

### Accessories

AC13752 Sensor Handheld Programmer

Revision: 01, 03-Nov 2022





# Programmable Microwave Motion/Dim/Photocell Sensor



## Dimensions



## Wiring Diagram



## Coverage

Typical installation height 26.2ft – 49.2ft (8-15m).

This figure indicates the maximum distance at the highest mounting height with 100% sensitivity.



### (800) 451-2606

6675 Parkland Blvd., Suite 100 Solon, Ohio 44139 USA Email: Venture\_Lighting@VentureLighting.com

## VentureLighting.com



© 2022 Venture Lighting International Venture Lighting is a registered trademark of Venture Lighting International.