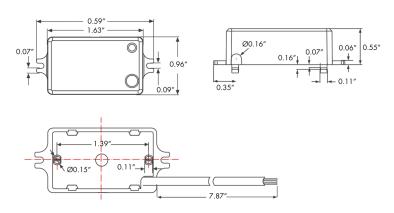

## Dimensions

### Warranty

For warranty information refer to: www.venturelighting.com/resources/warranties

| Physical Characteristics    |                                     |
|-----------------------------|-------------------------------------|
| Length                      | 2.0" (51 mm)                        |
| Width                       | 0.96" (24.4mm)                      |
| Height                      | 0.55" (14mm)                        |
| Operating Temperature Range | -4°F to ~ +140°F (-20°C to ~ +60°C) |
| Mounting Height             | 49.2ft / 15m Max (ceiling mounted)  |
| Detection Range             | 45.92ft / 14m Max (ceiling mounted) |
| Electrical Characteristics  |                                     |
| Operating Voltage           |                                     |
|                             | 12V DC                              |
| Operating Current           | 12V DC<br><25mA                     |
|                             |                                     |
| Operating Current           | <u>&lt;</u> 25mA                    |
| Operating Current Output    | <u>&lt;</u> 25mA<br>DIM 0-10V       |