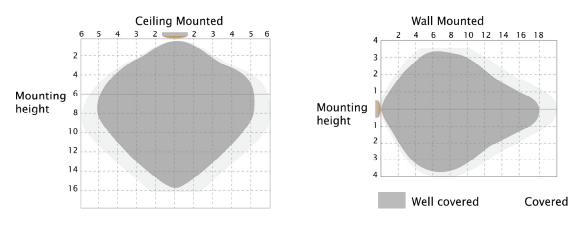

## Coverage

Typical installation height 26.2ft – 49.2ft (8-15m).

This figure indicates the maximum distance at the highest mounting height with 100% sensitivity.