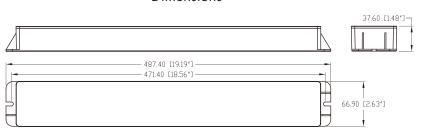

| Physical Characteristics |        |
|--------------------------|--------|
| Fixture Color            | Black  |
| Length                   | 19.19" |
| Width                    | 2.62"  |
| Height                   | 1.48"  |

## **Dimensions**