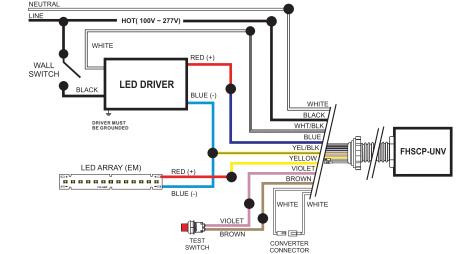

| Regulatory Qua | lifications |
|----------------|-------------|
|----------------|-------------|

Wiring Diagram

ULus Class 2; Damp Locations