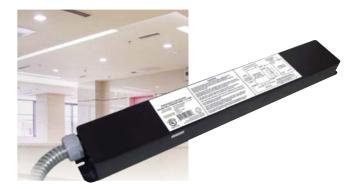

## LED Fixture Battery Back-up

Order Code: BB24624

Emergency LED Driver Listed for Field and Factory Installation

## Decsription

The LED battery back-up system is compatible with Venture Lighting's LED SafeLit Garage Lights. In the event of a power failure, the LED battery back-up system switches on and will operate the fixture for a minimum of 90 minutes. The LED battery back-up system contains a self-contained battery, charger, and converter circuit.

| Physical Characteristics |        |
|--------------------------|--------|
| Fixture Color            | Black  |
| Length                   | 19.19" |
| Width                    | 2.62"  |
| Height                   | 1.48"  |