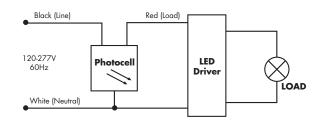

## Description

The Venture LED button photocell works with select Venture LED fixtures.

| Product Performance         |                                            |
|-----------------------------|--------------------------------------------|
| Operating Temperature Range | -40°F to 158°F (-40°C to 70°C)             |
| Rated loading               | 120Vac 3A (360W) Gen. Purpose (LED Driver) |
|                             | 208-277Vac 1.3A Gen. Purpose (LED Driver)  |

| Electrical Characteristics |                      |
|----------------------------|----------------------|
| Input Voltage              | 120/208/240/277 60Hz |

| Physical Characteristics |          |
|--------------------------|----------|
| Fixture Color            | Black    |
| Width                    | 1.97"    |
| Length                   | 1.17"    |
| Height                   | 1.73"    |
| Weight                   | 0.15 lbs |