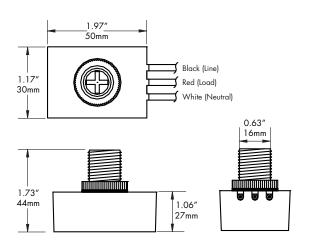

| Electrical Characteristics |                      |
|----------------------------|----------------------|
| Input Voltage              | 120/208/240/277 60Hz |

| Physical Characteristics |          |
|--------------------------|----------|
| Fixture Color            | Black    |
| Width                    | 1.97"    |
| Length                   | 1.17"    |
| Height                   | 1.73"    |
| Weight                   | 0.15 lbs |